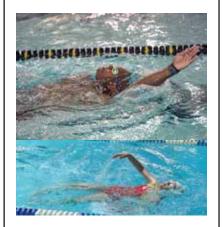

## Level 3: Breathing, Breaststroke, Fly

| Day                                                 |                                                 |  |  |
|-----------------------------------------------------|-------------------------------------------------|--|--|
| Front Crawl 8 meters with breathing                 | Completed:                                      |  |  |
|                                                     | ☐ Head not lifting:☐ Arm recovery over surface: |  |  |
| Back Crawl 8 meters with body at surface Completed: |                                                 |  |  |
|                                                     | Legs kicking:<br>Hips near surface:             |  |  |
| Demonstrate "11, Y, Eat, and Reach"                 | Completed:                                      |  |  |
|                                                     | ☐ Steps done slowly:<br>☐ Floating at surface:  |  |  |
| Demonstrate Breaststroke Kick on Completed:         |                                                 |  |  |
|                                                     | ☐ Push water with☐ inside of foot:              |  |  |
| Demonstrate Butterfly Arms Completed:               |                                                 |  |  |
|                                                     | ☐ Arms travel through<br>☐ airplane position:   |  |  |
| Ready for Level 4 Completed:                        |                                                 |  |  |