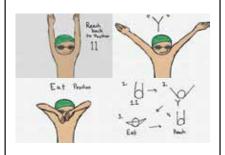

## Level 3: Breathing, Breaststroke, Fly

| Day                                                 |                                                 |  |  |
|-----------------------------------------------------|-------------------------------------------------|--|--|
| Front Crawl 8 meters with breathing                 | Completed:                                      |  |  |
|                                                     | ☐ Head not lifting:☐ Arm recovery over surface: |  |  |
| Back Crawl 8 meters with body at surface Completed: |                                                 |  |  |
|                                                     | Legs kicking:<br>Hips near surface:             |  |  |
| Demonstrate "11, Y, Eat, and Reach"                 | Completed:                                      |  |  |
|                                                     | ☐ Steps done slowly:<br>☐ Floating at surface:  |  |  |
| Demonstrate Breaststroke Kick on Completed:         |                                                 |  |  |
|                                                     | ☐ Push water with☐ inside of foot:              |  |  |
| Demonstrate Butterfly Arms Completed:               |                                                 |  |  |
|                                                     | ☐ Arms travel through<br>☐ airplane position:   |  |  |
| Ready for Level 4 Completed:                        |                                                 |  |  |