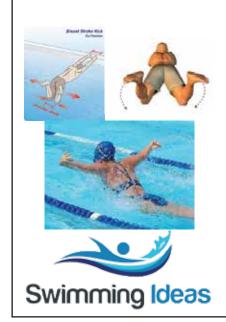

## Level 3: Breathing, Breaststroke, Fly

| Day                                                 |                                                 |  |  |
|-----------------------------------------------------|-------------------------------------------------|--|--|
| Front Crawl 8 meters with breathing                 | Completed:                                      |  |  |
|                                                     | ☐ Head not lifting:☐ Arm recovery over surface: |  |  |
| Back Crawl 8 meters with body at surface Completed: |                                                 |  |  |
|                                                     | Legs kicking:<br>Hips near surface:             |  |  |
| Demonstrate "11, Y, Eat, and Reach"                 | Completed:                                      |  |  |
|                                                     | ☐ Steps done slowly:<br>☐ Floating at surface:  |  |  |
| Demonstrate Breaststroke Kick on Completed:         |                                                 |  |  |
|                                                     | ☐ Push water with☐ inside of foot:              |  |  |
| Demonstrate Butterfly Arms Completed:               |                                                 |  |  |
|                                                     | ☐ Arms travel through<br>☐ airplane position:   |  |  |
| Ready for Level 4 Completed:                        |                                                 |  |  |